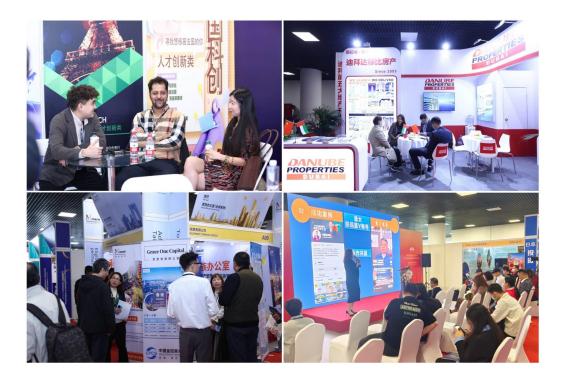

Overseas P + I 2024-The 10th Beijing Overseas Property, Immigration & Study Abroad Exhibition stands as China's premier brand exhibition in the realm of overseas property & immigration, delivering optimal market promotion effects. The 10<sup>th</sup> Overseas P+I will showcase about 150 overseas boutique projects from around the world, gathering a large number of high net worth visitors, intermediaries and potential partners to visit, building one-stop customer acquisition, business matchmaking and brand promotion platform!

### • Highlights of Overseas P+I

- B2C +B2B, facing a large number of high net worth people and promoting industry cooperations!
- Relying on the huge market, based in North China, promote to whole country!
- All media matrix publicity, inviting a large number of high net worth families to visit!
- Industry cooperation summit and matchmaking activities, attracting

the wide participation of industry professionals!