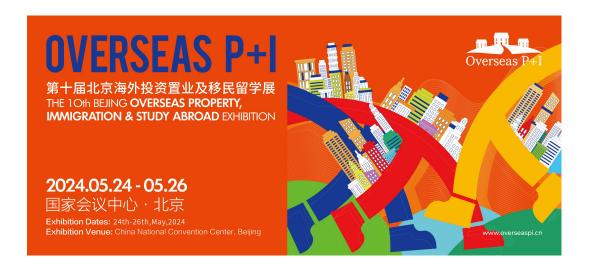

# The 10th Beijing Overseas Property, Immigration & Study Abroad Exhibition

24<sup>th</sup>-26<sup>th</sup> May, 2024 China National Convention Center, Beijing

Overseas P + I 2024-The 10th Beijing Overseas Property, Immigration & Study Abroad Exhibition stands as China's premier brand exhibition in the realm of overseas property & immigration, delivering optimal market promotion effects. The 10<sup>th</sup> Overseas P+I will showcase about 150 overseas boutique projects from around the world, gathering a large number of high net worth visitors, intermediaries and potential partners to visit, building one-stop customer acquisition, business matchmaking and brand promotion platform!